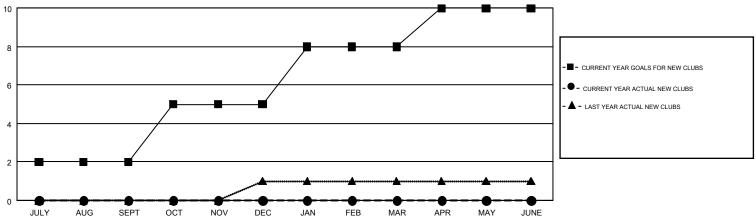

## GMT MONTHLY MEMBERSHIP PROGRESS REPORT

Results as of: 8/31/2018

Multiple District 40

**LOCATION: NEW MEXICO** 

GMT: WILLIAM PHILLIPI

GMT CA 1

| Clubs         |               |           |               | Members               |                           |                         |                                                    |  |
|---------------|---------------|-----------|---------------|-----------------------|---------------------------|-------------------------|----------------------------------------------------|--|
|               | RESULTS FOR   | 2018-2019 |               | RESULTS FOR 2018-2019 |                           |                         |                                                    |  |
| QUARTER       | NEW CLUB GOAL | NEW CLUBS | DROPPED CLUBS | QUARTER               | MEMBER GROWTH NET<br>GOAL | MEMBER GROWTH<br>ACTUAL | DROPPED<br>MEMBERS ACTUAL<br>(including transfers) |  |
| JULY/AUG/SEPT | 2             | 0         | 0             | JULY/AUG/SEPT         | 11                        | 14                      | 25                                                 |  |
| OCT/NOV/DEC   | 3             | 0         | 0             | OCT/NOV/DEC           | 36                        | 0                       | 0                                                  |  |
| JAN/FEB/MAR   | 3             | 0         | 0             | JAN/FEB/MAR           | 31                        | 0                       | 0                                                  |  |
| APR/MAY/JUNE  | 2             | 0         | 0             | APR/MAY/JUNE          | 21                        | 0                       | 0                                                  |  |