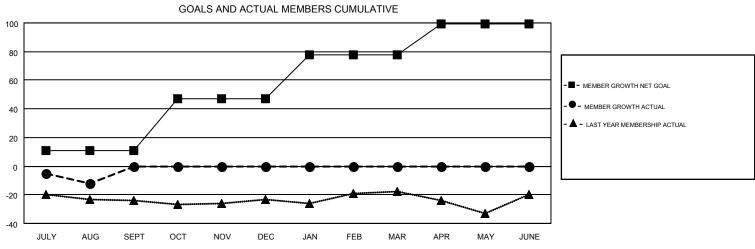

## GMT MONTHLY MEMBERSHIP PROGRESS REPORT

Results as of: 8/31/2018

Multiple District 40

**LOCATION: NEW MEXICO** 

GMT: WILLIAM PHILLIPI

GMT CA 1

| Clubs         |               |           |               | Members               |                           |                         |                                                    |  |
|---------------|---------------|-----------|---------------|-----------------------|---------------------------|-------------------------|----------------------------------------------------|--|
|               | RESULTS FOR   | 2018-2019 |               | RESULTS FOR 2018-2019 |                           |                         |                                                    |  |
| QUARTER       | NEW CLUB GOAL | NEW CLUBS | DROPPED CLUBS | QUARTER               | MEMBER GROWTH NET<br>GOAL | MEMBER GROWTH<br>ACTUAL | DROPPED<br>MEMBERS ACTUAL<br>(including transfers) |  |
| JULY/AUG/SEPT | 2             | 0         | 0             | JULY/AUG/SEPT         | 11                        | 14                      | 25                                                 |  |
| OCT/NOV/DEC   | 3             | 0         | 0             | OCT/NOV/DEC           | 36                        | 0                       | 0                                                  |  |
| JAN/FEB/MAR   | 3             | 0         | 0             | JAN/FEB/MAR           | 31                        | 0                       | 0                                                  |  |
| APR/MAY/JUNE  | 2             | 0         | 0             | APR/MAY/JUNE          | 21                        | 0                       | 0                                                  |  |